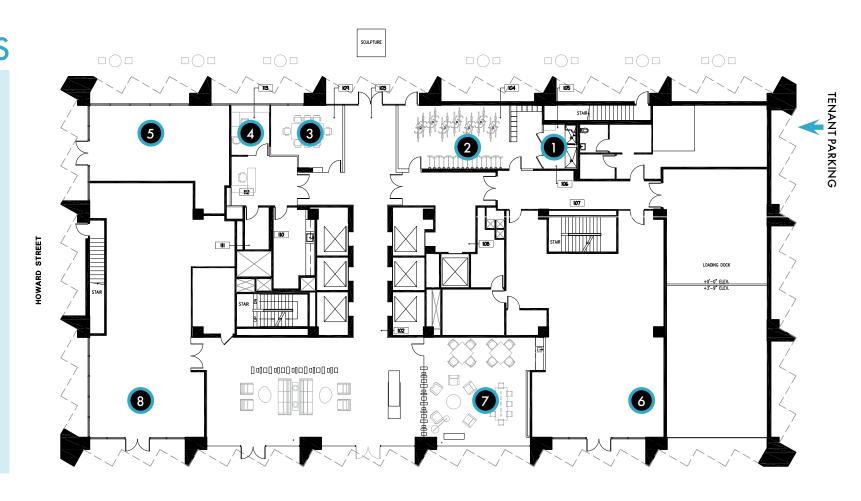

# AMENITIES

# Toward Observer

- Tenant Showers/ Locker Room
- 2 Bicycle Storage
- Tenant Conference Facility
- Onsite Property
  Manager
- Dry Cleaners
- Gozu Restaurant
- Tenant Lounge
- Starbucks