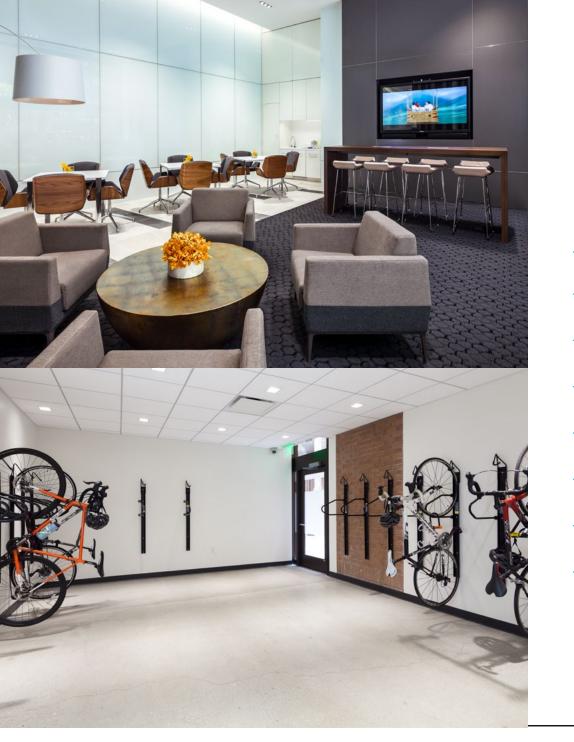

**Warm Shell Delivery** 

**Generous TI Package Available** 

**Available Now** 

**Major Lobby Renovation Completed** 

**Exclusive Tenant Lounge** 

**Conference Facility** 

**Locker Room With Showers** 

**Bicycle Parking** 

**Refreshed Elevator Cabs** 

**Upgraded Common Areas** 

Gozu, a Wagyu Beef Restaurant

425 Market Street, Suite 2300 San Francisco, CA 94105

# Toward Observer

- Tenant Showers/ Locker Room
- 2 Bicycle Storage
- Tenant Conference Facility
- Onsite Property
  Manager
- Dry Cleaners
- Gozu Restaurant
- Tenant Lounge
- Starbucks