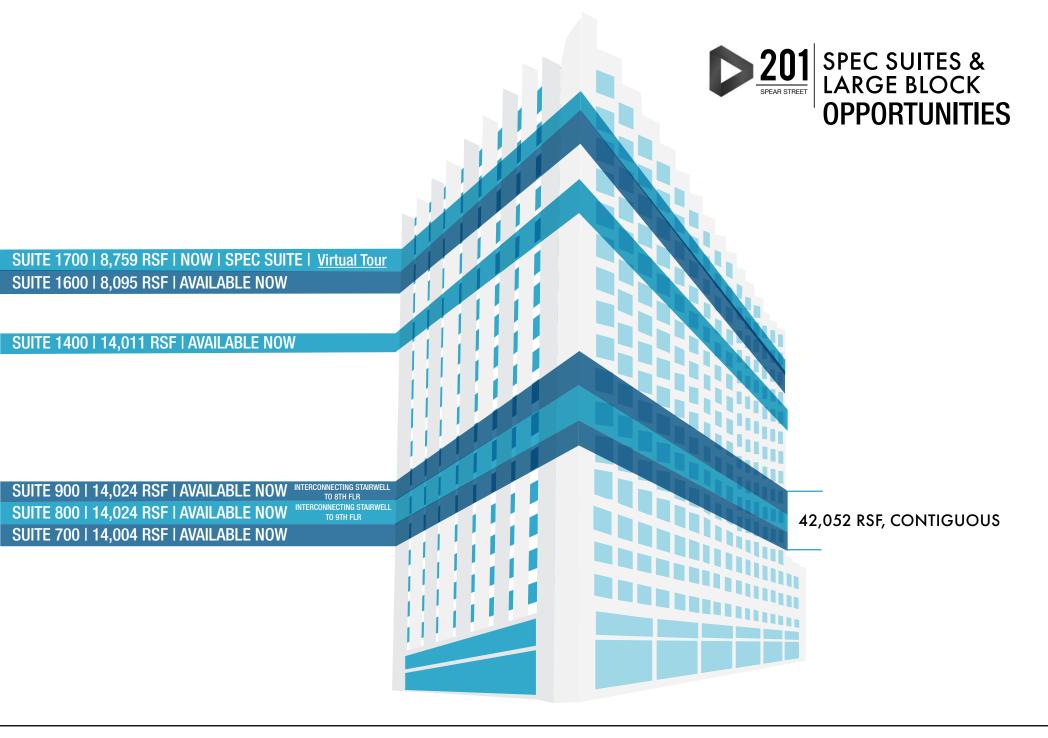

CA License No. 01798616

| SUITE | RSF    | AVAILABILITY  | DESCRIPTION                                                                                                                                                                                                         |
|-------|--------|---------------|---------------------------------------------------------------------------------------------------------------------------------------------------------------------------------------------------------------------|
| 1700  | 8,759  | Available Now | Creative open plan spec suite, partial bay views and double door entry. Landlord willing to "turnkey" additional offices. Will consider short term deals. Virtual Tour                                              |
| 1600  | 8,095  | Available Now | Turnkey solution creative space, partial bay views, 1 large conference room, 5 huddle rooms/offices, large open area for ±50 workstations, kitchen/break area. Furniture available. Will consider short-term deals. |
| 1400  | 14,011 | Available Now | Turnkey full floor creative space: 1 large conference room, 7 small conference rooms, 5 private offices, kitchen/break area and open area. Furniture potentially available.                                         |
| 900   | 14,024 | Available Now | Full floor with bay and city views. Interconnecting stairwell to the 8th floor. Warm shell delivery. Generous TI package available.                                                                                 |
| 800   | 14,024 | Available Now | Full floor with bay and city views. Interconnecting stairwell to the 9th floor. Warm shell delivery. Generous TI package available                                                                                  |
| 700   | 14,004 | Available Now | Full floor with bay and city views. Warm shell delivery. Generous TI package available.                                                                                                                             |