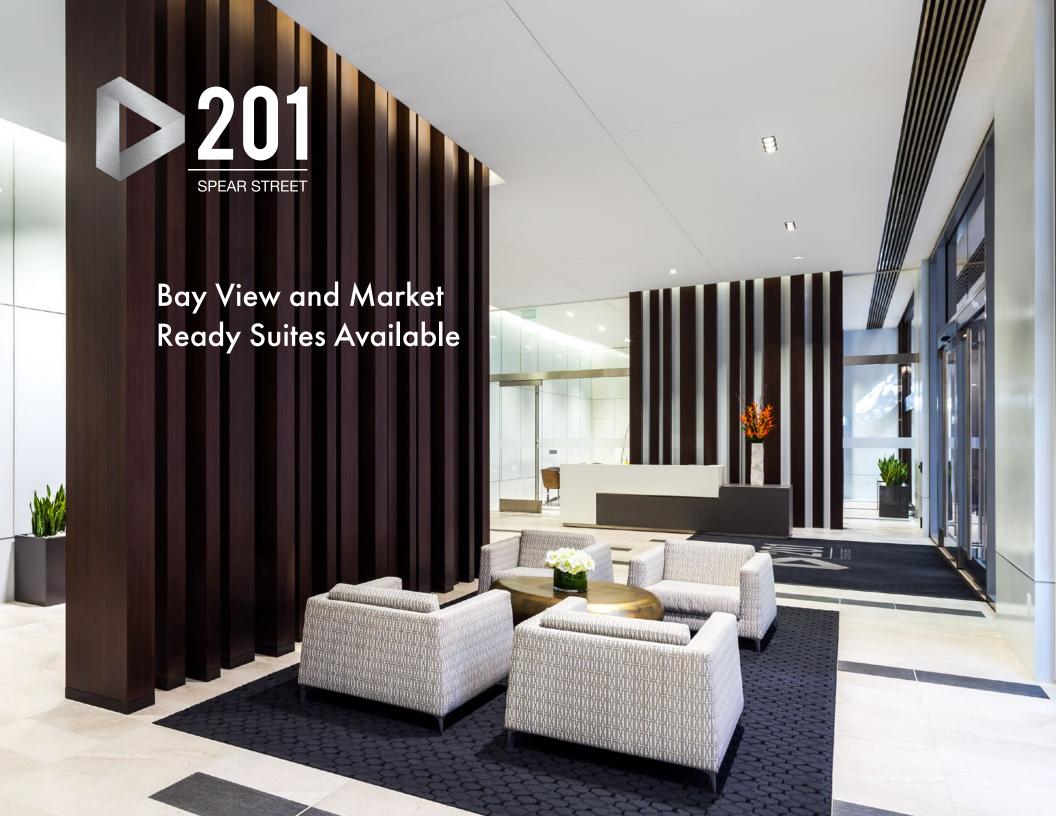

**Warm Shell Delivery** 

**Generous TI Package Available** 

**Available Now** 

**Major Lobby Renovation Completed** 

**Exclusive Tenant Lounge** 

**Conference Facility** 

**Locker Room With Showers** 

**Bicycle Parking** 

**Refreshed Elevator Cabs** 

**Upgraded Common Areas** 

Gozu, a Wagyu Beef Restaurant

425 Market Street, Suite 2300 San Francisco, CA 94105