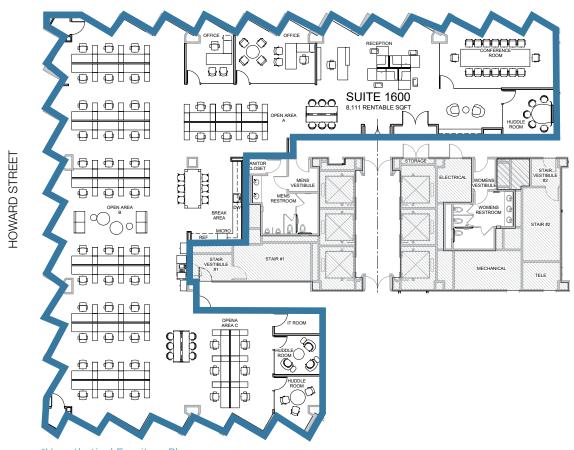

415.773.3528 sam.wasserstein@cushwake.com CA License No. 01798616

**Creative Space - Turnkey Solution** 

**Partial Bay Views** 

1 Large Conference Room

5 Huddle Rooms/Offices

Large Open Area for ±50 Workstations

Kitchen/Break Area

**Available Now** 

Will Consider Short-Term Deals

Proudly Leased and Managed by

\*Hypothetical Furniture Plan

**Full Floor Creative Space** 

**Turnkey Solution** 

1 Large Conference Room